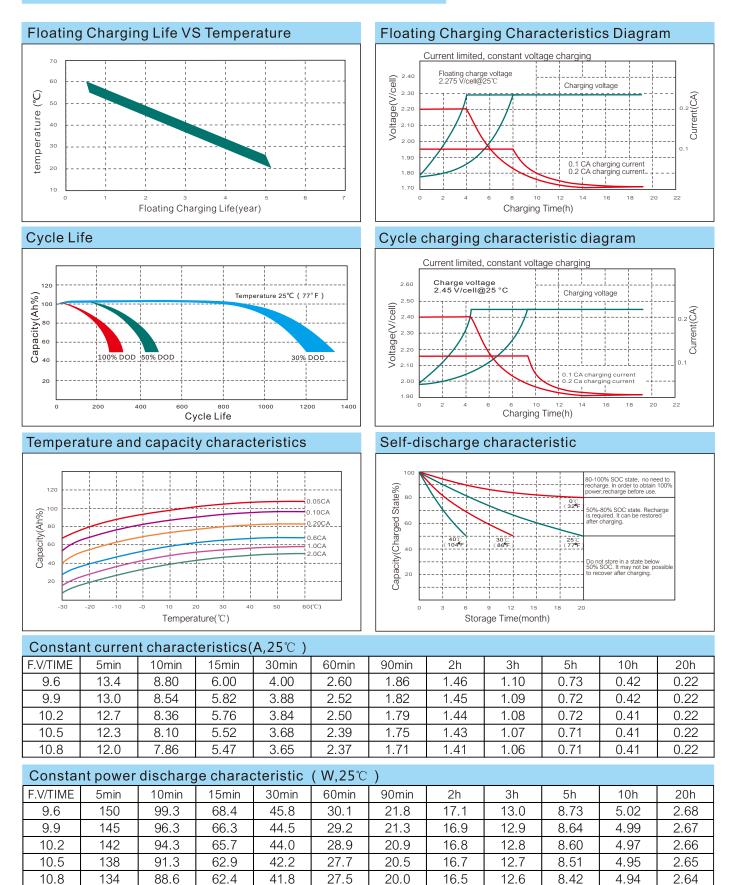

#### Cycle use

- 1.Limit the initial charging current to no more than 1.2A
- 2.Keep charging voltage at14.40-15.00V/unit, and continue charging at least 3 hours after the charging current reduces to 0.08A to ensure full charge
- 3.The compensation coefficient of charging voltage and temperature is -5mv/cell /  $\!\!\!^{\circ}\!\!\!^{\circ}$

#### Float use

- 1.Limit the initial charging current to no more than 1.2A
- 2. Keep charging voltage at 13.50-13.80V/unit. When the voltage reaches the constant voltage
- the current gradually decreases until the battery is fully charged and continues to charge
- 3.The compensation coefficient of charging voltage and temperature is -3mv/cell /  $^\circ\!\mathrm{C}$