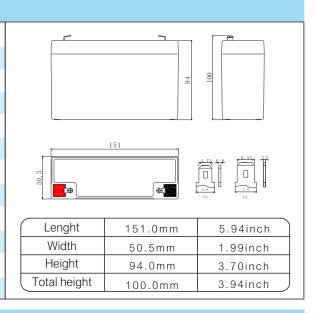

#### Performance

| Nominal Voltage           | 6V (3cell)                        |
|---------------------------|-----------------------------------|
| Rated Capacity            | @25℃                              |
| 20hr Rate (0.50A)         | 11.25Ah @ to 1.75V/cell           |
| 100hr Rate (0.10A)        | 12.94Ah @ to 1.90V/cell           |
| 3hr Rate (2.50A)          | 7.50Ah @ to 1.60V/cell            |
| Weight                    | Approx (1.50±3%)kg (3.31lbs)      |
| Internal Resistance       | Approx 9.0mΩ fully charged @25°C  |
| Maximum discharge current | 100A(3sec)                        |
| Temperature range         | 0°C~50°C;Storage: -20°C~40°C      |
| Suggest charge voltage    | 6.90~7.20V/cell, DC voltage @25°C |
| Suggest charge current    | 1.50A                             |
| Terminal                  | F1/F2                             |