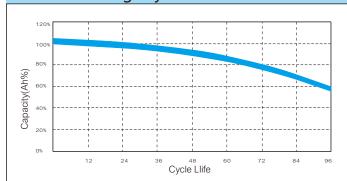

## 100Hr discharge cycle characteristics

| General Feature                                                    | Applications                                                                                                                                                                                                                                                       |
|--------------------------------------------------------------------|--------------------------------------------------------------------------------------------------------------------------------------------------------------------------------------------------------------------------------------------------------------------|
| Reliable without leakage                                           | it can be charged continuously for 48 hours without leakage, and can be used in any direction such as side, horizontal, and upside down.                                                                                                                           |
| Super-long service life                                            | Adopt optimization design under deep discharge, and the residual capacity shall not be less than 50% of rated capacity after 96 times of 100hr full capacity cycle life.                                                                                           |
| Low self-discharge rate & strong storage capacity                  | <ul> <li>It still can be used normally after fully battery storage 2 years, and without affecting its service life.</li> <li>it still can be used normally after continuous storage for 120 days at 50% SOC. and without affecting its service life.</li> </ul>    |
| Strong resistance to<br>overdischarge and good<br>recovery ability | Unique lead paste formula and plate ratio design. After the battery is discharged to 0V, the wires are directly short circuited for 3 days. After recharging, the cycle test is conducted 3 times, and the discharge capacity recovers to over 95% aftei100 hours. |
| Environmental friendly product                                     | Meet the RoHS and REACH standards of the EU Battery Directive.                                                                                                                                                                                                     |