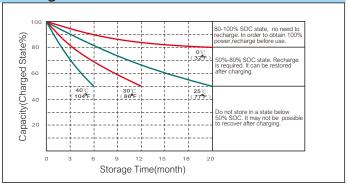

## Storage characteristics

Kaiying Power Supply & Electrical Equip Co., Ltd Email: <a href="mailto:sales@longwaybattery.com">sales@longwaybattery.com</a> Tel:0595-68782266 Fax:0595-68782222 Website: <a href="mailto:http://www.longwaybattery.com">http://www.longwaybattery.com</a> Add: Kaiying IndustrialArea, Chengxiang Town, Anxi, Quanzhou, Fujian Province, China KY-IOP-LW6-10B B0.May 2023

| General Feature                                                    | Applications                                                                                                                                                                                                                                                       |
|--------------------------------------------------------------------|--------------------------------------------------------------------------------------------------------------------------------------------------------------------------------------------------------------------------------------------------------------------|
| Reliable without leakage                                           | it can be charged continuously for 48 hours without leakage, and can be used in any direction such as side, horizontal, and upside down.                                                                                                                           |
| Super-long service life                                            | Adopt optimization design under deep discharge, and the residual capacity shall not be less than 50% of rated capacity after 96 times of 100hr full capacity cycle life.                                                                                           |
| Low self-discharge rate & strong storage capacity                  | <ul> <li>It still can be used normally after fully battery storage 2 years, and without affecting its service life.</li> <li>it still can be used normally after continuous storage for 120 days at 50% SOC. and without affecting its service life.</li> </ul>    |
| Strong resistance to<br>overdischarge and good<br>recovery ability | Unique lead paste formula and plate ratio design. After the battery is discharged to 0V, the wires are directly short circuited for 3 days. After recharging, the cycle test is conducted 3 times, and the discharge capacity recovers to over 95% aftei100 hours. |
| Environmental friendly product                                     | Meet the RoHS and REACH standards of the EU Battery Directive.                                                                                                                                                                                                     |