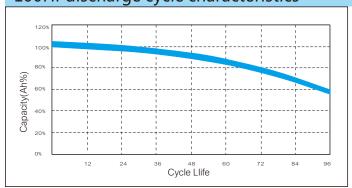

## 100Hr discharge cycle characteristics

| General Feature                                                    | Applications                                                                                                                                                                                                                                                       |
|--------------------------------------------------------------------|--------------------------------------------------------------------------------------------------------------------------------------------------------------------------------------------------------------------------------------------------------------------|
| Reliable without leakage                                           | it can be charged continuously for 48 hours without leakage, and can be used in any direction such as side, horizontal, and upside down.                                                                                                                           |
| Super-long service life                                            | Adopt optimization design under deep discharge, and the residual capacity shall not be less than 50% of rated capacity after 96 times of 100hr full capacity cycle life.                                                                                           |
| Low self-discharge rate & strong storage capacity                  | <ul> <li>It still can be used normally after fully battery storage 2 years, and without affecting its service life.</li> <li>it still can be used normally after continuous storage for 120 days at 50% SOC. and without affecting its service life.</li> </ul>    |
| Strong resistance to<br>overdischarge and good<br>recovery ability | Unique lead paste formula and plate ratio design. After the battery is discharged to 0V, the wires are directly short circuited for 3 days. After recharging, the cycle test is conducted 3 times, and the discharge capacity recovers to over 95% aftei100 hours. |
| Environmental friendly product                                     | Meet the RoHS and REACH standards of the EU Battery Directive.                                                                                                                                                                                                     |