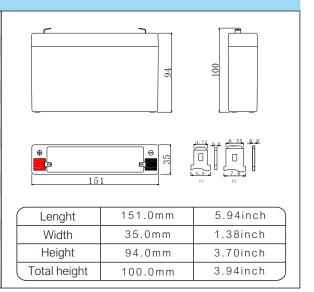

#### Performance

| Nominal Voltage           | 6V (3cell)                                |
|---------------------------|-------------------------------------------|
| Rated Capacity            | @25°C                                     |
| 20hr Rate (0.35A)         | 7.35Ah @ to 1.75V/cell                    |
| 100hr Rate (0.07A)        | 8.45Ah @ to 1.90V/cell                    |
| 3hr Rate (1.75A)          | 5.25Ah @ to 1.60V/cell                    |
| Weight                    | Approx (1.02±3%)kg (2.25lbs)              |
| Internal Resistance       | Approx 12.1m $\Omega$ fully charged @25°C |
| Maximum discharge current | 68A(3sec)                                 |
| Temperature range         | 0°C~50°C;Storage: -20°C~40°C              |
| Suggest charge voltage    | 6.90~7.20V/cell, DC voltage @25°C         |
| Suggest charge current    | 1.05A                                     |
| Terminal                  | F1/F2                                     |