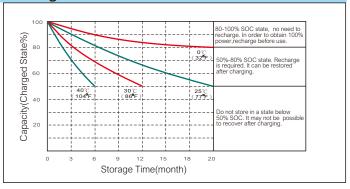

## Storage characteristics

Kaiying Power Supply & Electrical Equip Co., Ltd Email: <a href="mailto:sales@longwaybattery.com">sales@longwaybattery.com</a> Tel:0595-68782266 Fax:0595-68782222 Website: <a href="mailto:http://www.longwaybattery.com">http://www.longwaybattery.com</a> Add: Kaiying IndustrialArea, Chengxiang Town, Anxi, Quanzhou, Fujian Province, China KY-IOP-LW6-7D B0.May 2023

| General Feature                                                    | Applications                                                                                                                                                                                                                                                       |
|--------------------------------------------------------------------|--------------------------------------------------------------------------------------------------------------------------------------------------------------------------------------------------------------------------------------------------------------------|
| Reliable without leakage                                           | it can be charged continuously for 48 hours without leakage, and can be used in any direction such as side, horizontal, and upside down.                                                                                                                           |
| Super-long service life                                            | Adopt optimization design under deep discharge, and the residual capacity shall not be less than 50% of rated capacity after 96 times of 100hr full capacity cycle life.                                                                                           |
| Low self-discharge rate & strong storage capacity                  | <ul> <li>It still can be used normally after fully battery storage 2 years, and without affecting its service life.</li> <li>it still can be used normally after continuous storage for 120 days at 50% SOC. and without affecting its service life.</li> </ul>    |
| Strong resistance to<br>overdischarge and good<br>recovery ability | Unique lead paste formula and plate ratio design. After the battery is discharged to 0V, the wires are directly short circuited for 3 days. After recharging, the cycle test is conducted 3 times, and the discharge capacity recovers to over 95% aftei100 hours. |
| Environmental friendly product                                     | Meet the RoHS and REACH standards of the EU Battery Directive.                                                                                                                                                                                                     |