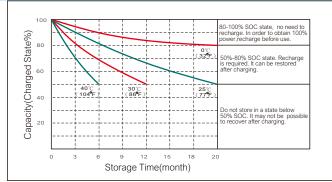

## Storage characteristics

Total height

Note: This information usually describes use only and is not intended to make any warranties or promises regarding the battery, Battery specifications and battery design are subject to change without prior notice. Please contact LONGWAY Battery for the latest information.

| General Feature                                                    | Applications                                                                                                                                                                                                                                                         |
|--------------------------------------------------------------------|----------------------------------------------------------------------------------------------------------------------------------------------------------------------------------------------------------------------------------------------------------------------|
| Reliable without leakage                                           | • it can be charged continuously for 48 hours without leakage, and can be used in any direction such as side, horizontal, and upside down.                                                                                                                           |
| Super-long service life                                            | • Adopt optimization design under deep discharge, and the residual capacity shall not be less than 50% of rated capacity after 96 times of 100hr full capacity cycle life.                                                                                           |
| Low self-discharge rate & strong storage capacity                  | <ul> <li>It still can be used normally after fully battery storage 2 years, and without affecting its service life.</li> <li>it still can be used normally after continuous storage for 120 days at 50% SOC. and without affecting its service life.</li> </ul>      |
| Strong resistance to<br>overdischarge and good<br>recovery ability | • Unique lead paste formula and plate ratio design. After the battery is discharged to 0V, the wires are directly short circuited for 3 days. After recharging, the cycle test is conducted 3 times, and the discharge capacity recovers to over 95% aftei100 hours. |
| Environmental friendly     product                                 | Meet the RoHS and REACH standards of the EU Battery Directive.                                                                                                                                                                                                       |