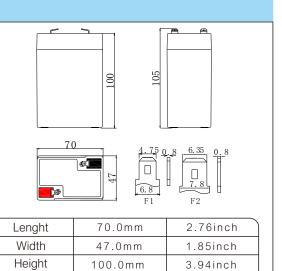

## Performance

 $\mathbf{ISO}$ 

9001

| Nominal Voltage           | 6V (3cell)                                 |
|---------------------------|--------------------------------------------|
| Rated Capacity            | @25°C                                      |
| 20hr Rate (0.225A)        | 4.95Ah @ to 1.75V/cell                     |
| 100hr Rate (0.045A)       | 5.69Ah @ to 1.90V/cell                     |
| 3hr Rate (1.125A)         | 3.38Ah @ to 1.60V/cell                     |
| Weight                    | Approx (0. 73 $\pm$ 3%)kg (1.61lbs)        |
| Internal Resistance       | Approx 14.3m $\Omega$ fully charged @25 °C |
| Maximum discharge current | 55A(3sec)                                  |
| Temperature range         | 0°C~50°C;Storage: −20°C~40°C               |
| Suggest charge voltage    | 6.90~7.20V/cell, DC voltage @25℃           |
| Suggest charge current    | 0.68A                                      |
| Terminal                  | F1/F2                                      |

105.0mm

4.13inch

Email: <a href="mailto:sales@longwaybattery.com">sales@longwaybattery.com</a>