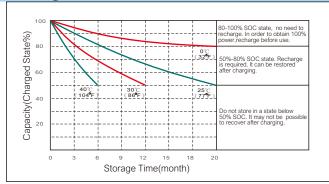

## Storage characteristics

Kaiying Power Supply & Electrical Equip Co., Ltd Email: <a href="mailto:sales@longwaybattery.com">sales@longwaybattery.com</a> Tel:0595-68782266 Fax:0595-68782222 Website: http://www.longwaybattery.com Add: Kaiying IndustrialArea, Chengxiang Town, Anxi, Quanzhou, Fujian Province, China

| General Feature                                                    | Applications                                                                                                                                                                                                                                                         |
|--------------------------------------------------------------------|----------------------------------------------------------------------------------------------------------------------------------------------------------------------------------------------------------------------------------------------------------------------|
| Reliable without leakage                                           | • it can be charged continuously for 48 hours without leakage, and can be used in any direction such as side, horizontal, and upside down.                                                                                                                           |
| Super-long service life                                            | • Adopt optimization design under deep discharge, and the residual capacity shall not be less than 50% of rated capacity after 96 times of 100hr full capacity cycle life.                                                                                           |
| Low self-discharge rate & strong storage capacity                  | <ul> <li>It still can be used normally after fully battery storage 2 years, and without affecting its service life.</li> <li>it still can be used normally after continuous storage for 120 days at 50% SOC. and without affecting its service life.</li> </ul>      |
| Strong resistance to<br>overdischarge and good<br>recovery ability | • Unique lead paste formula and plate ratio design. After the battery is discharged to 0V, the wires are directly short circuited for 3 days. After recharging, the cycle test is conducted 3 times, and the discharge capacity recovers to over 95% aftei100 hours. |
| Environmental friendly     product                                 | Meet the RoHS and REACH standards of the EU Battery Directive.                                                                                                                                                                                                       |