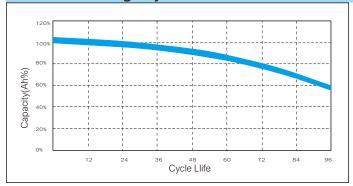

## 100Hr discharge cycle characteristics

| General Feature                                                    | Applications                                                                                                                                                                                                                                                         |
|--------------------------------------------------------------------|----------------------------------------------------------------------------------------------------------------------------------------------------------------------------------------------------------------------------------------------------------------------|
| Reliable without leakage                                           | • it can be charged continuously for 48 hours without leakage, and can be used in any direction such as side, horizontal, and upside down.                                                                                                                           |
| Super-long service life                                            | • Adopt optimization design under deep discharge, and the residual capacity shall not be less than 50% of rated capacity after 96 times of 100hr full capacity cycle life.                                                                                           |
| Low self-discharge rate & strong storage capacity                  | <ul> <li>It still can be used normally after fully battery storage 2 years, and without affecting its service life.</li> <li>it still can be used normally after continuous storage for 120 days at 50% SOC. and without affecting its service life.</li> </ul>      |
| Strong resistance to<br>overdischarge and good<br>recovery ability | • Unique lead paste formula and plate ratio design. After the battery is discharged to 0V, the wires are directly short circuited for 3 days. After recharging, the cycle test is conducted 3 times, and the discharge capacity recovers to over 95% aftei100 hours. |
| Environmental friendly     product                                 | Meet the RoHS and REACH standards of the EU Battery Directive.                                                                                                                                                                                                       |