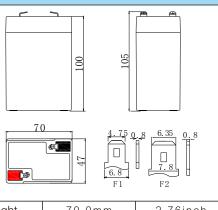

| Lenght       | 70.0mm  | 2.76inch |
|--------------|---------|----------|
| Width        | 47.0mm  | 1.85inch |
| Height       | 100.0mm | 3.94inch |
| Total height | 105.0mm | 4.13inch |