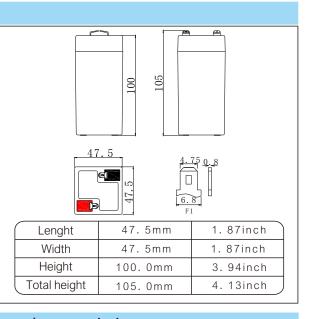

#### Performance

| Nominal Voltage           | 6V (3cell)                                           |
|---------------------------|------------------------------------------------------|
| Rated Capacity            | @25°C                                                |
| 20hr Rate (0.16A)         | 3.20Ah @ to 1.75V/cell                               |
| 100hr Rate (0.032A)       | 3.68Ah @ to 1.90V/cell                               |
| 3hr Rate (0.80A)          | 2.40Ah @ to 1.60V/cell                               |
| Weight                    | Approx (0.49±3%)kg (1.08lbs)                         |
| Internal Resistance       | Approx 22.5m $\Omega$ fully charged @25 $^{\circ}$ C |
| Maximum discharge current | 32A(3sec)                                            |
| Temperature range         | 0°C~50°C;Storage: -20°C~40°C                         |
| Suggest charge voltage    | 6.90~7.20V/cell, DC voltage @25°C                    |
| Suggest charge current    | 0.48A                                                |
| Terminal                  | F1                                                   |