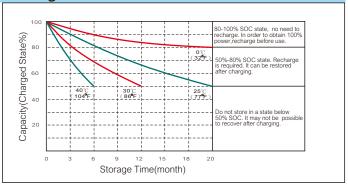

### Storage characteristics

Kaiying Power Supply & Electrical Equip Co., Ltd Email: <a href="mailto:sales@longwaybattery.com">sales@longwaybattery.com</a> Tel:0595-68782266 Fax:0595-68782222 Website: <a href="http://www.longwaybattery.com">http://www.longwaybattery.com</a> Add: Kaiying IndustrialArea, Chengxiang Town, Anxi, Quanzhou, Fujian Province, China KY-IOP-LW6-3.2C B0.May 2023

| General Feature                                                    | Applications                                                                                                                                                                                                                                                       |
|--------------------------------------------------------------------|--------------------------------------------------------------------------------------------------------------------------------------------------------------------------------------------------------------------------------------------------------------------|
| Reliable without leakage                                           | it can be charged continuously for 48 hours without leakage, and can be used in any direction such as side, horizontal, and upside down.                                                                                                                           |
| Super-long service life                                            | Adopt optimization design under deep discharge, and the residual capacity shall not be less than 50% of rated capacity after 96 times of 100hr full capacity cycle life.                                                                                           |
| Low self-discharge rate & strong storage capacity                  | <ul> <li>It still can be used normally after fully battery storage 2 years, and without affecting its service life.</li> <li>it still can be used normally after continuous storage for 120 days at 50% SOC. and without affecting its service life.</li> </ul>    |
| Strong resistance to<br>overdischarge and good<br>recovery ability | Unique lead paste formula and plate ratio design. After the battery is discharged to 0V, the wires are directly short circuited for 3 days. After recharging, the cycle test is conducted 3 times, and the discharge capacity recovers to over 95% aftei100 hours. |
| Environmental friendly product                                     | Meet the RoHS and REACH standards of the EU Battery Directive.                                                                                                                                                                                                     |