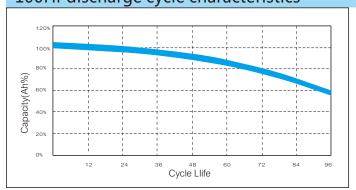

### 100Hr discharge cycle characteristics

| General Feature                                                    | Applications                                                                                                                                                                                                                                                       |
|--------------------------------------------------------------------|--------------------------------------------------------------------------------------------------------------------------------------------------------------------------------------------------------------------------------------------------------------------|
| Reliable without leakage                                           | it can be charged continuously for 48 hours without leakage, and can be used in any direction such as side, horizontal, and upside down.                                                                                                                           |
| Super-long service life                                            | Adopt optimization design under deep discharge, and the residual capacity shall not be less than 50% of rated capacity after 96 times of 100hr full capacity cycle life.                                                                                           |
| Low self-discharge rate & strong storage capacity                  | <ul> <li>It still can be used normally after fully battery storage 2 years, and without affecting its service life.</li> <li>it still can be used normally after continuous storage for 120 days at 50% SOC. and without affecting its service life.</li> </ul>    |
| Strong resistance to<br>overdischarge and good<br>recovery ability | Unique lead paste formula and plate ratio design. After the battery is discharged to 0V, the wires are directly short circuited for 3 days. After recharging, the cycle test is conducted 3 times, and the discharge capacity recovers to over 95% aftei100 hours. |
| Environmental friendly product                                     | Meet the RoHS and REACH standards of the EU Battery Directive.                                                                                                                                                                                                     |