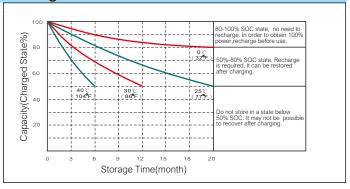

### Storage characteristics

Kaiying Power Supply & Electrical Equip Co., Ltd Email: <a href="mailto:sales@longwaybattery.com">sales@longwaybattery.com</a> Tel:0595-68782266 Fax:0595-68782222 Website: <a href="http://www.longwaybattery.com">http://www.longwaybattery.com</a> Add: Kaiying IndustrialArea, Chengxiang Town, Anxi, Quanzhou, Fujian Province, China KY-IOP-LW6-2.8 B0.May 2023

| General Feature                                                    | Applications                                                                                                                                                                                                                                                       |
|--------------------------------------------------------------------|--------------------------------------------------------------------------------------------------------------------------------------------------------------------------------------------------------------------------------------------------------------------|
| Reliable without leakage                                           | it can be charged continuously for 48 hours without leakage, and can be used in any direction such as side, horizontal, and upside down.                                                                                                                           |
| Super-long service life                                            | Adopt optimization design under deep discharge, and the residual capacity shall not be less than 50% of rated capacity after 96 times of 100hr full capacity cycle life.                                                                                           |
| Low self-discharge rate &<br>strong storage capacity               | <ul> <li>It still can be used normally after fully battery storage 2 years, and without affecting its service life.</li> <li>it still can be used normally after continuous storage for 120 days at 50% SOC. and without affecting its service life.</li> </ul>    |
| Strong resistance to<br>overdischarge and good<br>recovery ability | Unique lead paste formula and plate ratio design. After the battery is discharged to 0V, the wires are directly short circuited for 3 days. After recharging, the cycle test is conducted 3 times, and the discharge capacity recovers to over 95% aftei100 hours. |
| Environmental friendly product                                     | Meet the RoHS and REACH standards of the EU Battery Directive.                                                                                                                                                                                                     |