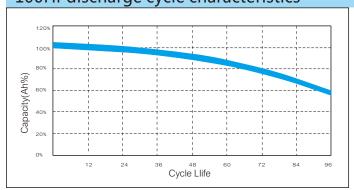

### 100Hr discharge cycle characteristics

| General Feature                                                    | Applications                                                                                                                                                                                                                                                       |
|--------------------------------------------------------------------|--------------------------------------------------------------------------------------------------------------------------------------------------------------------------------------------------------------------------------------------------------------------|
| Reliable without leakage                                           | it can be charged continuously for 48 hours without leakage, and can be used in any direction such as side, horizontal, and upside down.                                                                                                                           |
| Super-long service life                                            | Adopt optimization design under deep discharge, and the residual capacity shall not be less than 50% of rated capacity after 96 times of 100hr full capacity cycle life.                                                                                           |
| Low self-discharge rate &<br>strong storage capacity               | <ul> <li>It still can be used normally after fully battery storage 2 years, and without affecting its service life.</li> <li>it still can be used normally after continuous storage for 120 days at 50% SOC. and without affecting its service life.</li> </ul>    |
| Strong resistance to<br>overdischarge and good<br>recovery ability | Unique lead paste formula and plate ratio design. After the battery is discharged to 0V, the wires are directly short circuited for 3 days. After recharging, the cycle test is conducted 3 times, and the discharge capacity recovers to over 95% aftei100 hours. |
| Environmental friendly product                                     | Meet the RoHS and REACH standards of the EU Battery Directive.                                                                                                                                                                                                     |