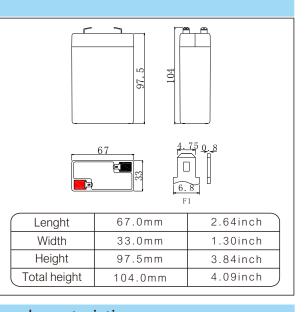

#### Performance

| Nominal Voltage           | 6V (3cell)                                |
|---------------------------|-------------------------------------------|
| Rated Capacity            | @25℃                                      |
| 20hr Rate (0.14A)         | 3.20Ah @ to 1.75V/cell                    |
| 100hr Rate (0.028A)       | 3.68Ah @ to 1.90V/cell                    |
| 3hr Rate (0.70A)          | 2.10Ah @ to 1.60V/cell                    |
| Weight                    | Approx (0. $55\pm3\%$ )kg (1.21lbs)       |
| Internal Resistance       | Approx 15.0m $\Omega$ fully charged @25°C |
| Maximum discharge current | 45A(3sec)                                 |
| Temperature range         | 0°C~50°C;Storage: -20°C~40°C              |
| Suggest charge voltage    | 6.90~7.20V/cell, DC voltage @25°C         |
| Suggest charge current    | 0.42A                                     |
| Terminal                  | F1                                        |