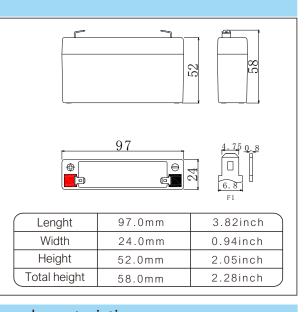

#### Performance

| Nominal Voltage           | 6V (3cell)                                |
|---------------------------|-------------------------------------------|
| Rated Capacity            | @25℃                                      |
| 20hr Rate (0.06A)         | 1.38Ah @ to 1.75V/cell                    |
| 100hr Rate (0.012A)       | 1.59Ah @ to 1.90V/cell                    |
| 3hr Rate (0.30A)          | 0.90Ah @ to 1.60V/cell                    |
| Weight                    | Approx (0.30±3%)kg (0.66lbs)              |
| Internal Resistance       | Approx 22.0m $\Omega$ fully charged @25°C |
| Maximum discharge current | 30A(3sec)                                 |
| Temperature range         | 0°C~50°C;Storage: -20°C~40°C              |
| Suggest charge voltage    | 6.90~7.20V/cell, DC voltage @25°C         |
| Suggest charge current    | 0.18A                                     |
| Terminal                  | F1                                        |