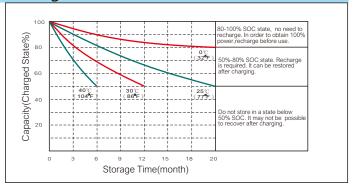

### Storage characteristics

Kaiying Power Supply & Electrical Equip Co., Ltd Email: <a href="mailto:sales@longwaybattery.com">sales@longwaybattery.com</a> Tel:0595-68782266 Fax:0595-68782222 Website: <a href="mailto:http://www.longwaybattery.com">http://www.longwaybattery.com</a> Add: Kaiying IndustrialArea, Chengxiang Town, Anxi, Quanzhou, Fujian Province, China KY-IOP-LW6-1.2 B0.May 2023

| General Feature                                                    | Applications                                                                                                                                                                                                                                                       |
|--------------------------------------------------------------------|--------------------------------------------------------------------------------------------------------------------------------------------------------------------------------------------------------------------------------------------------------------------|
| Reliable without leakage                                           | • it can be charged continuously for 48 hours without leakage, and can be used in any direction such as side, horizontal, and upside down.                                                                                                                         |
| Super-long service life                                            | Adopt optimization design under deep discharge, and the residual capacity shall not be less than 50% of rated capacity after 96 times of 100hr full capacity cycle life.                                                                                           |
| Low self-discharge rate &<br>strong storage capacity               | <ul> <li>It still can be used normally after fully battery storage 2 years, and without affecting its service life.</li> <li>it still can be used normally after continuous storage for 120 days at 50% SOC. and without affecting its service life.</li> </ul>    |
| Strong resistance to<br>overdischarge and good<br>recovery ability | Unique lead paste formula and plate ratio design. After the battery is discharged to 0V, the wires are directly short circuited for 3 days. After recharging, the cycle test is conducted 3 times, and the discharge capacity recovers to over 95% aftei100 hours. |
| Environmental friendly product                                     | Meet the RoHS and REACH standards of the EU Battery Directive.                                                                                                                                                                                                     |