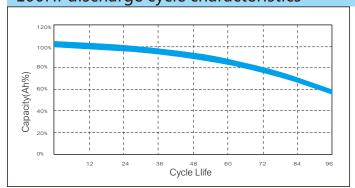

### 100Hr discharge cycle characteristics

| General Feature                                                    | Applications                                                                                                                                                                                                                                                       |
|--------------------------------------------------------------------|--------------------------------------------------------------------------------------------------------------------------------------------------------------------------------------------------------------------------------------------------------------------|
| Reliable without leakage                                           | • it can be charged continuously for 48 hours without leakage, and can be used in any direction such as side, horizontal, and upside down.                                                                                                                         |
| Super-long service life                                            | Adopt optimization design under deep discharge, and the residual capacity shall not be less than 50% of rated capacity after 96 times of 100hr full capacity cycle life.                                                                                           |
| Low self-discharge rate &<br>strong storage capacity               | <ul> <li>It still can be used normally after fully battery storage 2 years, and without affecting its service life.</li> <li>it still can be used normally after continuous storage for 120 days at 50% SOC. and without affecting its service life.</li> </ul>    |
| Strong resistance to<br>overdischarge and good<br>recovery ability | Unique lead paste formula and plate ratio design. After the battery is discharged to 0V, the wires are directly short circuited for 3 days. After recharging, the cycle test is conducted 3 times, and the discharge capacity recovers to over 95% aftei100 hours. |
| Environmental friendly product                                     | Meet the RoHS and REACH standards of the EU Battery Directive.                                                                                                                                                                                                     |