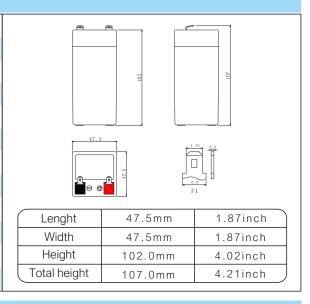

#### Performance

| Nominal Voltage           | 4V (2cell)                                |
|---------------------------|-------------------------------------------|
| Rated Capacity            | @25℃                                      |
| 20hr Rate (0.2A)          | 4.00Ah @ to 1.75V/cell                    |
| 100hr Rate (0.04A)        | 4.60Ah @ to 1.90V/cell                    |
| 3hr Rate (1.00A)          | 3.00Ah @ to 1.60V/cell                    |
| Weight                    | Approx (0.45±3%)kg (0.99lbs)              |
| Internal Resistance       | Approx 15.0m $\Omega$ fully charged @25°C |
| Maximum discharge current | 40A(3sec)                                 |
| Temperature range         | 0°C~50°C;Storage: -20°C~40°C              |
| Suggest charge voltage    | 4.60~4.80V/cell, DC voltage @25°C         |
| Suggest charge current    | 0.6A                                      |
| Terminal                  | F1                                        |