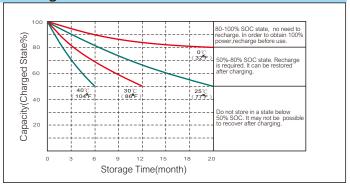

### Storage characteristics

Kaiying Power Supply & Electrical Equip Co., Ltd Email: <a href="mailto:sales@longwaybattery.com">sales@longwaybattery.com</a> Tel:0595-68782266 Fax:0595-68782222 Website: <a href="mailto:http://www.longwaybattery.com">http://www.longwaybattery.com</a> Add: Kaiying IndustrialArea, Chengxiang Town, Anxi, Quanzhou, Fujian Province, China KY-IOP-LW4-4W B0.May 2023

| General Feature                                                    | Applications                                                                                                                                                                                                                                                       |
|--------------------------------------------------------------------|--------------------------------------------------------------------------------------------------------------------------------------------------------------------------------------------------------------------------------------------------------------------|
| Reliable without leakage                                           | it can be charged continuously for 48 hours without leakage, and can be used in any direction such as side, horizontal, and upside down.                                                                                                                           |
| Super-long service life                                            | Adopt optimization design under deep discharge, and the residual capacity shall not be less than 50% of rated capacity after 96 times of 100hr full capacity cycle life.                                                                                           |
| Low self-discharge rate & strong storage capacity                  | <ul> <li>It still can be used normally after fully battery storage 2 years, and without affecting its service life.</li> <li>it still can be used normally after continuous storage for 120 days at 50% SOC. and without affecting its service life.</li> </ul>    |
| Strong resistance to<br>overdischarge and good<br>recovery ability | Unique lead paste formula and plate ratio design. After the battery is discharged to 0V, the wires are directly short circuited for 3 days. After recharging, the cycle test is conducted 3 times, and the discharge capacity recovers to over 95% aftei100 hours. |
| Environmental friendly product                                     | Meet the RoHS and REACH standards of the EU Battery Directive.                                                                                                                                                                                                     |