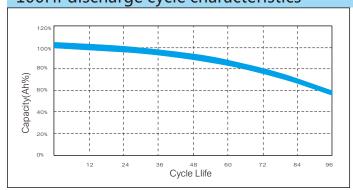

## 100Hr discharge cycle characteristics

| General Feature                                                    | Applications                                                                                                                                                                                                                                                       |
|--------------------------------------------------------------------|--------------------------------------------------------------------------------------------------------------------------------------------------------------------------------------------------------------------------------------------------------------------|
| Reliable without leakage                                           | it can be charged continuously for 48 hours without leakage, and can be used in any direction such as side, horizontal, and upside down.                                                                                                                           |
| Super-long service life                                            | Adopt optimization design under deep discharge, and the residual capacity shall not be less than 50% of rated capacity after 96 times of 100hr full capacity cycle life.                                                                                           |
| Low self-discharge rate & strong storage capacity                  | <ul> <li>It still can be used normally after fully battery storage 2 years, and without affecting its service life.</li> <li>it still can be used normally after continuous storage for 120 days at 50% SOC. and without affecting its service life.</li> </ul>    |
| Strong resistance to<br>overdischarge and good<br>recovery ability | Unique lead paste formula and plate ratio design. After the battery is discharged to 0V, the wires are directly short circuited for 3 days. After recharging, the cycle test is conducted 3 times, and the discharge capacity recovers to over 95% aftei100 hours. |
| Environmental friendly product                                     | Meet the RoHS and REACH standards of the EU Battery Directive.                                                                                                                                                                                                     |