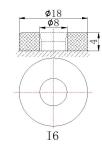

Approx.31.0  $\pm$  3%kg(68.34lbs)

Approx. 4.50mΩ full charged @25°C

400A(3sec)

Discharge: -20°C~50°C; Charge: 0°C~40°C

Storage: -20°C~40°C

14.40~15.0VDC/unit Average @ 25°C

25.0A I6 (M8 stem)

ABS (UL 94-HB) & Flame Retardant (94-V0)