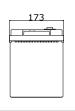

#### **Cycle Service Life**

Total Height: 222±2mm

Length:  $331 \pm 2$ mm

Width:173±2mm Height:218±2mm