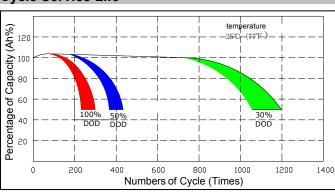

#### **Cycle Service Life**

Total Height: 222±2mm

Length:  $331 \pm 2$ mm

Width:173±2mm Height:218±2mm