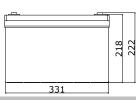

#### **Outer Dimensions**

#### **Cycle Service Life**

Total Height: 222±2mm

Length:  $331 \pm 2$ mm

Width:173±2mm Height:218±2mm