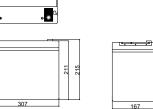

#### Dimensions

Length:  $307 \pm 2mm$ Width :167±2mm Height :211±2mm Total Height :215±2mm

15-1

**Capacity Retention Characteristic** 