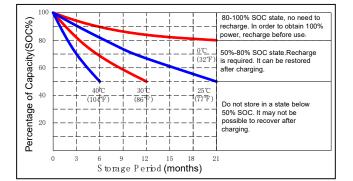

#### Dimensions

Length:  $307 \pm 2mm$ Width :167±2mm Height :211±2mm Total Height :215±2mm

15-1

**Capacity Retention Characteristic** 