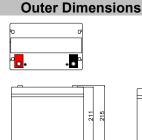

#### Dimensions

# Length:307±2mm Width :167±2mm Height :211±2mm Total Height :215±2mm

167

NOTE: This information is generally descriptive only and is not intended to make or imply any representation, guarantee or warranty with respect to any cells and batteries. Cell and battery designs/specifications are subject to modification without notice. Contact Long Way for the latest information.