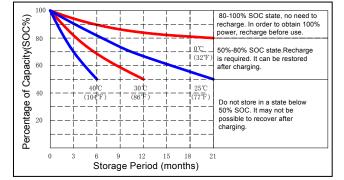

5V per cell@25°C (77°F) 78.0AH@1.70Vper cell@25°C (77°F) 73.0AH@1.70Vper cell@25℃ (77°F) Approx.25.5± 3%kg(56.22lbs) Approx. 6.50mΩ full charged @25°C 400A(3sec) Discharge: -20°C~50°C; Charge: 0°C~40°C Storage: -20°C~40°C 14.40~15.0VDC/unit Average @ 25°C 20.0A I5-1 (M6 stem) ABS (UL 94-HB) & Flame Retardant (94-V0) available upon request LONGWAY batteries can be stored for more than 6 months and the Self-discharge ratio less than 3%per month at 25°C.Please charge batteries before using.



ISO9001:2015 ISO14001:2015 ISO45001:2018 ISO50001:2011

#### **APPLICATION STANDARDS**

- ISO 7176-25 2013
- IEC 60254-1- 2005
- SAE J1495-2018

**Terminal Type** 

• UL1989 (MH46789)

#### Dimensions

# Length:307±2mm Width :167±2mm Height :211±2mm Total Height :215±2mm





#### Cycle Service Life





Kaiying Power Supply & Electrical Equip Co., Ltd

Add: Laogang Industrial Area, Chengxiang Town, Anxi, Quanzhou City, Fujian Province, China

Tel: 0595-68782266 Fax: 0595-68782222 Web: www.longwaybattery.com Email: sales@longwaybattery.com KY-IOP-6-EVF-80 A0. January 2021

167

NOTE: This information is generally descriptive only and is not intended to make or imply any representation, guarantee or warranty with respect to any cells and batteries. Cell and battery designs/specifications are subject to modification without notice. Contact Long Way for the latest information.

## Capacity Retention Characteristic