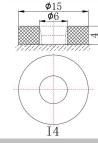

Equalization and Cycle Service 14.40~15.0VDC/unit Average @ 25°C

Maximum Charging Current 10.0A

**Terminal** I4 (M6 stem)

**Container Material** 

ABS (UL 94-HB) & Flame Retardant (94-V0)

available upon request

## **Terminal Type**