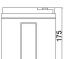

#### **Dimensions**

## Length:196 $\pm$ 2mm Width:166±2mm Height: 175±2mm

Total Height: 175±2mm

# 196

**Outer Dimensions** 