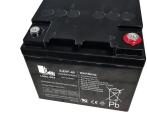

# 6-EVF-40 (12V40AH/10HR)

LONG WAY 6-EVF-40 is one of the Deep Cycle battery of LONGWAY BATTERY.

This series adopts AGM technology, which has high safety & reliability, maintenance-free, high charging rate, low self-discharge, and long life.

Applications: Electric vehicles, Electric scooter, Electric wheel chair, Electric play car for children Sanitation vehicles and police patrol car etc.