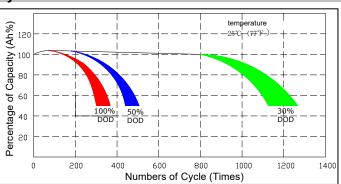

0 ℃; Charge: 0 ℃~40 ℃ Operating Temperature Range

Storage: -20 ℃~40 ℃

Equalization and Cycle Service 14.40~15.0VDC/unit Average @ 25°C

Maximum Charging Current 10.0A

**Terminal** I4 (M6 stem)

**Container Material** 

ABS (UL 94-HB) & Flame Retardant (94-V0)

available upon request

Self Discharge LONGWAY batteries can be stored for more than 6

months and the Self-discharge ratio less than 3%per month at 25℃.Please charge batteries before using.

ISO9001:2015 ISO14001:2015 ISO45001:2018 ISO50001:2011

#### APPLICATION STANDARDS

- ISO 7176-25 2013
- IEC 60254-1- 2005
- SAE J1495-2018
- UL1989 (MH46789)

#### **Dimensions**

## Length:196 $\pm$ 2mm Width:166±2mm Height: 175±2mm

Total Height: 175±2mm

# 196

**Outer Dimensions** 





## **Terminal Type**



## **Cycle Service Life**



### Capacity Retention Characteristic



Kaiying Power Supply & Electrical Equip Co., Ltd

Add: Laogang Industrial Area, Chengxiang Town , Anxi, Quanzhou City, Fujian Province , China

Tel: 0595-68782266 Fax: 0595-68782222 Web: www.longwaybattery.com Email: sales@longwaybattery.com KY-IOP-6-EVF-40 A1. May