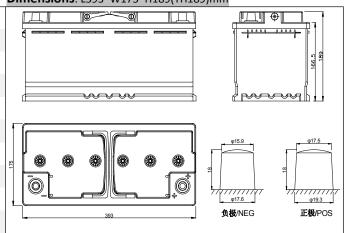

rc}\mathrm{C}$                  |
| Reserve Capacity      | 190min@25℃                                                    |
| CCA (-18℃)            | 950A                                                          |
| Weight                | Approx. (30.0±2%) kg                                          |
| Internal resistance   | Approx. 2.40m $\Omega$ , full charged@25 $^{\circ}\mathrm{C}$ |
| Operating Temperature | -30℃~70℃                                                      |
| Charging Voltage      | 14.5~15.0V@25℃                                                |
| Base Hold-down        | B13                                                           |
| Terminal              | 1(EN standard)                                                |

# **Dimensions**: L393\*W175\*H189(TH189)mm



#### Cycles with 17.5% Depth of Discharge



#### Cycles with 50% Depth of Discharge



## Ability of start-stop cycling



# **Capacity Retention Characteristic**



Kaiying Power Supply& Electrical Equip Co.,Ltd

Add: Laogang Industrial area, Chengxiang Town, Anxi County, Fujian, China

Tel: 0595-68782266 Fax: 0595-68782222

Website: <a href="http://www.longwaybattery.com">http://www.longwaybattery.com</a> Email:<a href="mailto:sales@longwaybattery.com">sales@longwaybattery.com</a> Email:

KY-IOP-6-QTF-105 A0. December 2022