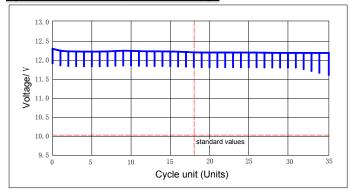

apacity      | 190min@25℃                                                    |
| CCA (-18℃)            | 950A                                                          |
| Weight                | Approx. (30.0±2%) kg                                          |
| Internal resistance   | Approx. 2.40m $\Omega$ , full charged@25 $^{\circ}\mathrm{C}$ |
| Operating Temperature | -30℃~70℃                                                      |
| Charging Voltage      | 14.5~15.0V@25℃                                                |
| Base Hold-down        | B13                                                           |
| Terminal              | 1(EN standard)                                                |

# **Dimensions**: L393\*W175\*H189(TH189)mm



#### Cycles with 17.5% Depth of Discharge



#### Cycles with 50% Depth of Discharge



## Ability of start-stop cycling



# **Capacity Retention Characteristic**



Kaiying Power Supply& Electrical Equip Co.,Ltd

Add: Laogang Industrial area, Chengxiang Town, Anxi County, Fujian, China

Tel: 0595-68782266 Fax: 0595-68782222

Website: <a href="http://www.longwaybattery.com">http://www.longwaybattery.com</a> Email:<a href="mailto:sales@longwaybattery.com">sales@longwaybattery.com</a> Email:

KY-IOP-6-QTF-105 A0. December 2022