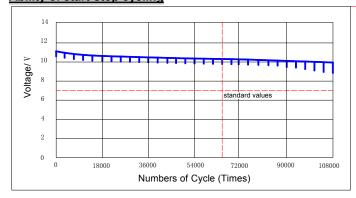

| CCA (-18℃)            | 950A                                                          |
| Weight                | Approx. (30.0±2%) kg                                          |
| Internal resistance   | Approx. 2.40m $\Omega$ , full charged@25 $^{\circ}\mathrm{C}$ |
| Operating Temperature | -30℃~70℃                                                      |
| Charging Voltage      | 14.5~15.0V@25℃                                                |
| Base Hold-down        | B13                                                           |
| Terminal              | 1(EN standard)                                                |

# **Dimensions**: L393\*W175\*H189(TH189)mm



#### Cycles with 17.5% Depth of Discharge



#### Cycles with 50% Depth of Discharge



## Ability of start-stop cycling



# **Capacity Retention Characteristic**



Kaiying Power Supply& Electrical Equip Co.,Ltd

Add: Laogang Industrial area, Chengxiang Town, Anxi County, Fujian, China

Tel: 0595-68782266 Fax: 0595-68782222

Website: <a href="http://www.longwaybattery.com">http://www.longwaybattery.com</a> Email:<a href="mailto:sales@longwaybattery.com">sales@longwaybattery.com</a> Email:

KY-IOP-6-QTF-105 A0. December 2022