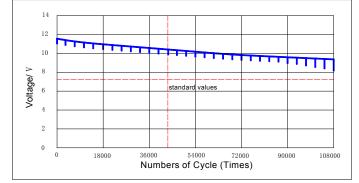

harged@25 $^\circ\!\!\mathbb{C}$ | で<br>で<br>で<br>で<br>で<br>で<br>で<br>で<br>で<br>で<br>で<br>で<br>で |
| Operating Temperature | -30°C~70°C                                                      |                                                               |
| Charging Voltage      | 14.5~15.0V@25℃                                                  |                                                               |
| Base Hold-down        | B13                                                             |                                                               |
| Terminal              | 1 (EN standard)                                                 |                                                               |

## Cycles with17.5% Depth of Discharge



## Ability of start-stop cycling



# Kaiying Power Supply& Electrical Equip Co.,Ltd

Add: Laogang Industrial area, Chengxiang Town, Anxi County, Fujian, China Tel: 0595-68782266 Fax: 0595-68782222

Website: http://www.longwaybattery.com Email:sales@longwaybattery.com

#### Cycles with 50% Depth of Discharge



### **Capacity Retention Characteristic**



KY-IOP-6-QTF-70 A0. December 2022

Note: This information generally describes use only and is not intended to represent any warranty or promise regarding the battery. Battery specifications and battery design are subject to change without notice. Contact LONGWAY Batteries for the latest information.