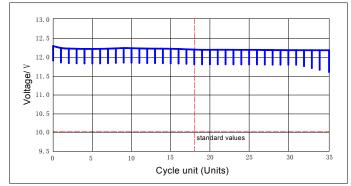

| Approx. 3.00m $\Omega$ , full charged@25 $^\circ\!\!\mathbb{C}$ | で<br>で<br>で<br>で<br>で<br>で<br>で<br>で<br>で<br>で<br>で<br>で<br>で |
| Operating Temperature | -30°C~70°C                                                      |                                                               |
| Charging Voltage      | 14.5~15.0V@25℃                                                  |                                                               |
| Base Hold-down        | B13                                                             |                                                               |
| Terminal              | 1 (EN standard)                                                 |                                                               |

## Cycles with17.5% Depth of Discharge



## Ability of start-stop cycling



# Kaiying Power Supply& Electrical Equip Co.,Ltd

Add: Laogang Industrial area, Chengxiang Town, Anxi County, Fujian, China Tel: 0595-68782266 Fax: 0595-68782222

Website: http://www.longwaybattery.com Email:sales@longwaybattery.com

#### Cycles with 50% Depth of Discharge



### **Capacity Retention Characteristic**



KY-IOP-6-QTF-70 A0. December 2022

Note: This information generally describes use only and is not intended to represent any warranty or promise regarding the battery. Battery specifications and battery design are subject to change without notice. Contact LONGWAY Batteries for the latest information.