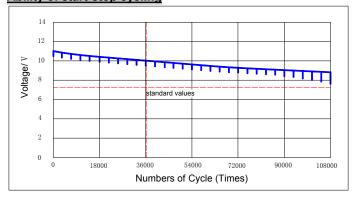

#### Cycles with 17.5% Depth of Discharge

## Cycles with 50% Depth of Discharge

# Ability of start-stop cycling