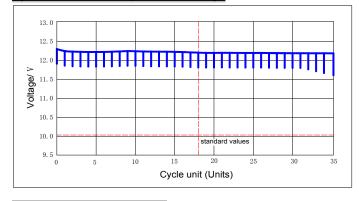

e Capacity      | 100min@25 ℃                                                   |
| CCA (-18°C)           | 660A                                                          |
| Weight                | Approx. (18.2±2%) kg                                          |
| Internal resistance   | Approx. 3.50m $\Omega$ , full charged@25 $^{\circ}\mathrm{C}$ |
| Operating Temperature | -30°C~70°C                                                    |
| Charging Voltage      | 14.5~15.0V@25℃                                                |
| Base Hold-down        | B13                                                           |
| Terminal              | 1(EN standard)                                                |

## Dimensions: L242\*W175\*H189(TH189)mm



#### Cycles with 17.5% Depth of Discharge



## Cycles with 50% Depth of Discharge



# Ability of start-stop cycling



# **Capacity Retention Characteristic**



Kaiying Power Supply& Electrical Equip Co.,Ltd

Add: Laogang Industrial area, Chengxiang Town, Anxi County, Fujian, China

Tel: 0595-68782266 Fax: 0595-68782222

Website: <a href="http://www.longwaybattery.com">http://www.longwaybattery.com</a> Email:<a href="mailto:sales@longwaybattery.com">sales@longwaybattery.com</a> Email:

KY-IOP-6-QTF-60 A0. December 2022