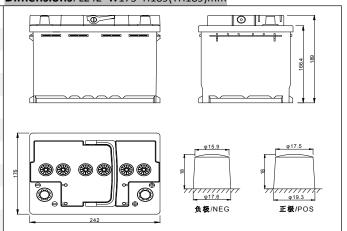

circ}\mathrm{C}$                   |
| Reserve Capacity      | 100min@25 ℃                                                   |
| CCA (-18°C)           | 660A                                                          |
| Weight                | Approx. (18.2±2%) kg                                          |
| Internal resistance   | Approx. 3.50m $\Omega$ , full charged@25 $^{\circ}\mathrm{C}$ |
| Operating Temperature | -30°C~70°C                                                    |
| Charging Voltage      | 14.5~15.0V@25℃                                                |
| Base Hold-down        | B13                                                           |
| Terminal              | 1(EN standard)                                                |

## Dimensions: L242\*W175\*H189(TH189)mm



#### Cycles with 17.5% Depth of Discharge



## Cycles with 50% Depth of Discharge



# Ability of start-stop cycling



# **Capacity Retention Characteristic**



Kaiying Power Supply& Electrical Equip Co.,Ltd

Add: Laogang Industrial area, Chengxiang Town, Anxi County, Fujian, China

Tel: 0595-68782266 Fax: 0595-68782222

Website: <a href="http://www.longwaybattery.com">http://www.longwaybattery.com</a> Email:<a href="mailto:sales@longwaybattery.com">sales@longwaybattery.com</a> Email:

KY-IOP-6-QTF-60 A0. December 2022