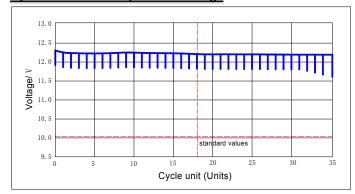

e Capacity      | 80min@25°C                                                    |
| CCA (-18℃)            | 570A                                                          |
| Weight                | Approx. (15.4±2%) kg                                          |
| Internal resistance   | Approx. 3.70m $\Omega$ , full charged@25 $^{\circ}\mathrm{C}$ |
| Operating Temperature | -30℃~70℃                                                      |
| Charging Voltage      | 14.5~15.0V@25℃                                                |
| Base Hold-down        | B13                                                           |
| Terminal              | 1(EN standard)                                                |

## Dimensions: L206\*W175\*H189(TH189)mm



#### Cycles with 17.5% Depth of Discharge



#### Cycles with 50% Depth of Discharge



# Ability of start-stop cycling



## **Capacity Retention Characteristic**



Kaiying Power Supply& Electrical Equip Co.,Ltd

Add: Laogang Industrial area, Chengxiang Town, Anxi County, Fujian, China

Tel: 0595-68782266 Fax: 0595-68782222

Website: <a href="http://www.longwaybattery.com">http://www.longwaybattery.com</a> Email:<a href="mailto:sales@longwaybattery.com">sales@longwaybattery.com</a>

KY-IOP-6-QTF-50 A0. December 2022