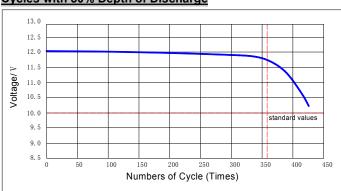

|
| CCA (-18℃)            | 570A                                                          |
| Weight                | Approx. (15.4±2%) kg                                          |
| Internal resistance   | Approx. 3.70m $\Omega$ , full charged@25 $^{\circ}\mathrm{C}$ |
| Operating Temperature | -30℃~70℃                                                      |
| Charging Voltage      | 14.5~15.0V@25℃                                                |
| Base Hold-down        | B13                                                           |
| Terminal              | 1(EN standard)                                                |

## Dimensions: L206\*W175\*H189(TH189)mm



#### Cycles with 17.5% Depth of Discharge



#### Cycles with 50% Depth of Discharge



# Ability of start-stop cycling



## **Capacity Retention Characteristic**



Kaiying Power Supply& Electrical Equip Co.,Ltd

Add: Laogang Industrial area, Chengxiang Town, Anxi County, Fujian, China

Tel: 0595-68782266 Fax: 0595-68782222

Website: <a href="http://www.longwaybattery.com">http://www.longwaybattery.com</a> Email:<a href="mailto:sales@longwaybattery.com">sales@longwaybattery.com</a>

KY-IOP-6-QTF-50 A0. December 2022