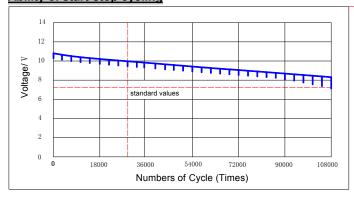

|
| CCA (-18℃)            | 570A                                                          |
| Weight                | Approx. (15.4±2%) kg                                          |
| Internal resistance   | Approx. 3.70m $\Omega$ , full charged@25 $^{\circ}\mathrm{C}$ |
| Operating Temperature | -30℃~70℃                                                      |
| Charging Voltage      | 14.5~15.0V@25℃                                                |
| Base Hold-down        | B13                                                           |
| Terminal              | 1(EN standard)                                                |

## Dimensions: L206\*W175\*H189(TH189)mm



#### Cycles with 17.5% Depth of Discharge



#### Cycles with 50% Depth of Discharge



# Ability of start-stop cycling



## **Capacity Retention Characteristic**



Kaiying Power Supply& Electrical Equip Co.,Ltd

Add: Laogang Industrial area, Chengxiang Town, Anxi County, Fujian, China

Tel: 0595-68782266 Fax: 0595-68782222

Website: <a href="http://www.longwaybattery.com">http://www.longwaybattery.com</a> Email:<a href="mailto:sales@longwaybattery.com">sales@longwaybattery.com</a>

KY-IOP-6-QTF-50 A0. December 2022