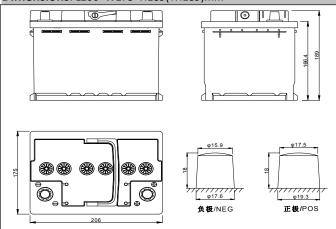

|
| Reserve Capacity      | 80min@25°C                                                    |
| CCA (-18℃)            | 570A                                                          |
| Weight                | Approx. (15.4±2%) kg                                          |
| Internal resistance   | Approx. 3.70m $\Omega$ , full charged@25 $^{\circ}\mathrm{C}$ |
| Operating Temperature | -30℃~70℃                                                      |
| Charging Voltage      | 14.5~15.0V@25℃                                                |
| Base Hold-down        | B13                                                           |
| Terminal              | 1(EN standard)                                                |

## Dimensions: L206\*W175\*H189(TH189)mm



#### Cycles with 17.5% Depth of Discharge



#### Cycles with 50% Depth of Discharge



# Ability of start-stop cycling



## **Capacity Retention Characteristic**



Kaiying Power Supply& Electrical Equip Co.,Ltd

Add: Laogang Industrial area, Chengxiang Town, Anxi County, Fujian, China

Tel: 0595-68782266 Fax: 0595-68782222

Website: <a href="http://www.longwaybattery.com">http://www.longwaybattery.com</a> Email:<a href="mailto:sales@longwaybattery.com">sales@longwaybattery.com</a>

KY-IOP-6-QTF-50 A0. December 2022