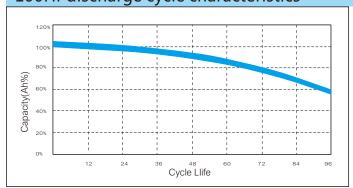

### 100Hr discharge cycle characteristics

| General Feature                                                    | Applications                                                                                                                                                                                                                                                       |
|--------------------------------------------------------------------|--------------------------------------------------------------------------------------------------------------------------------------------------------------------------------------------------------------------------------------------------------------------|
| Reliable without leakage                                           | it can be charged continuously for 48 hours without leakage, and can be used in any direction such as side, horizontal, and upside down.                                                                                                                           |
| Super-long service life                                            | Adopt optimization design under deep discharge, and the residual capacity shall not be less than 50% of rated capacity after 96 times of 100hr full capacity cycle life.                                                                                           |
| Low self-discharge rate &<br>strong storage capacity               | <ul> <li>It still can be used normally after fully battery storage 2 years, and without affecting its service life.</li> <li>it still can be used normally after continuous storage for 120 days at 50% SOC. and without affecting its service life.</li> </ul>    |
| Strong resistance to<br>overdischarge and good<br>recovery ability | Unique lead paste formula and plate ratio design. After the battery is discharged to 0V, the wires are directly short circuited for 3 days. After recharging, the cycle test is conducted 3 times, and the discharge capacity recovers to over 95% aftei100 hours. |
| Environmental friendly product                                     | Meet the RoHS and REACH standards of the EU Battery Directive.                                                                                                                                                                                                     |