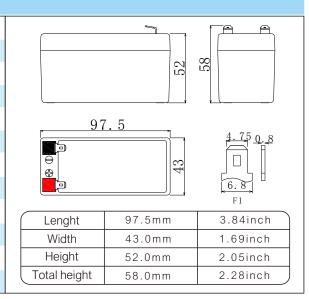

#### Performance

| Nominal Voltage           | 12V (6cell)                                          |  |  |
|---------------------------|------------------------------------------------------|--|--|
| Rated Capacity            | @25°C                                                |  |  |
| 20hr Rate (0.06A)         | 1.38Ah @ to 1.75V/cell                               |  |  |
| 100hr Rate (0.012A)       | 1.59Ah @ to 1.90V/cell                               |  |  |
| 3hr Rate (0.30A)          | 0.90Ah @ to 1.60V/cell                               |  |  |
| Weight                    | Approx (0.58±3%)kg (1.28lbs)                         |  |  |
| Internal Resistance       | Approx 43.5m $\Omega$ fully charged @25 $^{\circ}$ C |  |  |
| Maximum discharge current | 36A(3sec)                                            |  |  |
| Temperature range         | 0°C~50°C;Storage: -20°C~40°C                         |  |  |
| Suggest charge voltage    | 13.80~14.40V/cell, DC voltage @25℃                   |  |  |
| Suggest charge current    | 0.18A                                                |  |  |
| Terminal                  | F1                                                   |  |  |