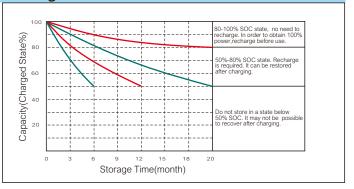

#### Storage characteristics

Kaiying Power Supply & Electrical Equip Co., Ltd Email: <a href="mailto:sales@longwaybattery.com">sales@longwaybattery.com</a> Tel:0595-68782266 Fax:0595-68782222 Website: <a href="http://www.longwaybattery.com">http://www.longwaybattery.com</a> Add: Kaiying IndustrialArea, Chengxiang Town, Anxi, Quanzhou, Fujian Province, China KY-IOP-LW12-1.2 B0.May 2023

| General Feature                                                    | Applications                                                                                                                                                                                                                                                       |
|--------------------------------------------------------------------|--------------------------------------------------------------------------------------------------------------------------------------------------------------------------------------------------------------------------------------------------------------------|
| Reliable without leakage                                           | it can be charged continuously for 48 hours without leakage, and can be used in any direction such as side, horizontal, and upside down.                                                                                                                           |
| Super-long service life                                            | Adopt optimization design under deep discharge, and the residual capacity shall not be less than 50% of rated capacity after 96 times of 100hr full capacity cycle life.                                                                                           |
| Low self-discharge rate &<br>strong storage capacity               | <ul> <li>It still can be used normally after fully battery storage 2 years, and without affecting its service life.</li> <li>it still can be used normally after continuous storage for 120 days at 50% SOC. and without affecting its service life.</li> </ul>    |
| Strong resistance to<br>overdischarge and good<br>recovery ability | Unique lead paste formula and plate ratio design. After the battery is discharged to 0V, the wires are directly short circuited for 3 days. After recharging, the cycle test is conducted 3 times, and the discharge capacity recovers to over 95% aftei100 hours. |
| Environmental friendly product                                     | Meet the RoHS and REACH standards of the EU Battery Directive.                                                                                                                                                                                                     |