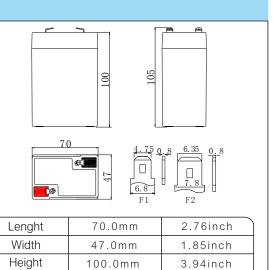

| @25°C                                      |
| 20hr Rate (0.225A)        | 4.95Ah @ to 1.75V/cell                     |
| 100hr Rate (0.045A)       | 5.69Ah @ to 1.90V/cell                     |
| 3hr Rate (1.125A)         | 3.38Ah @ to 1.60V/cell                     |
| Weight                    | Approx (0. 73 $\pm$ 3%)kg (1.61lbs)        |
| Internal Resistance       | Approx 14.3m $\Omega$ fully charged @25 °C |
| Maximum discharge current | 55A(3sec)                                  |
| Temperature range         | 0℃~50℃;Storage: -20℃~40℃                   |
| Suggest charge voltage    | 6.90~7.20V/cell, DC voltage @25℃           |
| Suggest charge current    | 0.68A                                      |
| Terminal                  | F1/F2                                      |



4.13inch

# Height100.0mmTotal height105.0mm

# Cycle Llife

100Hr discharge cycle characteristics

## Storage characteristics





Kaiying Power Supply & Electrical Equip Co., Ltd Email: <u>sales@longwaybattery.com</u> Tel:0595-68782266 Fax:0595-68782222 Website: <u>http://www.longwaybattery.com</u> Add: Kaiying IndustrialArea, Chengxiang Town, Anxi, Quanzhou, Fujian Province, China KY-IOP-LW6-4.5 B0.May 2023

Note: This information usually describes use only and is not intended to make any warranties or promises regarding the battery, Battery specifications and battery design are subject to change without prior notice. Please contact LONGWAY Battery for the latest information.