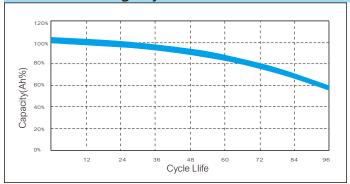

## 100Hr discharge cycle characteristics

MH46789

| General Feature                                                    | Applications                                                                                                                                                                                                                                                         |
|--------------------------------------------------------------------|----------------------------------------------------------------------------------------------------------------------------------------------------------------------------------------------------------------------------------------------------------------------|
| Reliable without leakage                                           | • it can be charged continuously for 48 hours without leakage, and can be used in any direction such as side, horizontal, and upside down.                                                                                                                           |
| Super-long service life                                            | • Adopt optimization design under deep discharge, and the residual capacity shall not be less than 50% of rated capacity after 96 times of 100hr full capacity cycle life.                                                                                           |
| Low self-discharge rate & strong storage capacity                  | <ul> <li>It still can be used normally after fully battery storage 2 years, and without affecting its service life.</li> <li>it still can be used normally after continuous storage for 120 days at 50% SOC. and without affecting its service life.</li> </ul>      |
| Strong resistance to<br>overdischarge and good<br>recovery ability | • Unique lead paste formula and plate ratio design. After the battery is discharged to 0V, the wires are directly short circuited for 3 days. After recharging, the cycle test is conducted 3 times, and the discharge capacity recovers to over 95% aftei100 hours. |
| Environmental friendly     product                                 | Meet the RoHS and REACH standards of the EU Battery Directive.                                                                                                                                                                                                       |