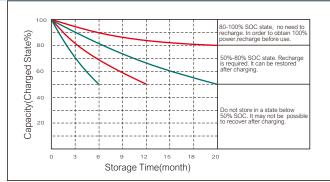

## Storage characteristics

Total height

Kaiying Power Supply & Electrical Equip Co., Ltd Email: <u>sales@longwaybattery.com</u> Tel:0595-68782266 Fax:0595-68782222 Website: <u>http://www.longwaybattery.com</u> Add: Kaiying IndustrialArea, Chengxiang Town, Anxi, Quanzhou, Fujian Province, China KY-IOP-LW6-4W B0.May 2023

| General Feature                                                    | Applications                                                                                                                                                                                                                                                         |
|--------------------------------------------------------------------|----------------------------------------------------------------------------------------------------------------------------------------------------------------------------------------------------------------------------------------------------------------------|
| Reliable without leakage                                           | • it can be charged continuously for 48 hours without leakage, and can be used in any direction such as side, horizontal, and upside down.                                                                                                                           |
| Super-long service life                                            | • Adopt optimization design under deep discharge, and the residual capacity shall not be less than 50% of rated capacity after 96 times of 100hr full capacity cycle life.                                                                                           |
| Low self-discharge rate & strong storage capacity                  | <ul> <li>It still can be used normally after fully battery storage 2 years, and without affecting its service life.</li> <li>it still can be used normally after continuous storage for 120 days at 50% SOC. and without affecting its service life.</li> </ul>      |
| Strong resistance to<br>overdischarge and good<br>recovery ability | • Unique lead paste formula and plate ratio design. After the battery is discharged to 0V, the wires are directly short circuited for 3 days. After recharging, the cycle test is conducted 3 times, and the discharge capacity recovers to over 95% aftei100 hours. |
| Environmental friendly     product                                 | Meet the RoHS and REACH standards of the EU Battery Directive.                                                                                                                                                                                                       |