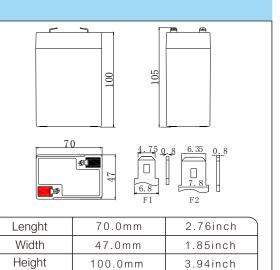

## Performance

 $\mathbf{1SO}$ 

9001

| Nominal Voltage           | 6V (3cell)                                 |
|---------------------------|--------------------------------------------|
| Rated Capacity            | @25°C                                      |
| 20hr Rate (0.20A)         | 4.10Ah @ to 1.75V/cell                     |
| 100hr Rate (0.04A)        | 4.71Ah @ to 1.90V/cell                     |
| 3hr Rate (1.00A)          | 3.00Ah @ to 1.60V/cell                     |
| Weight                    | Approx (0. $62 \pm 3\%$ )kg (1.37lbs)      |
| Internal Resistance       | Approx 25.0m $\Omega$ fully charged @25 °C |
| Maximum discharge current | 45A(3sec)                                  |
| Temperature range         | 0℃~50℃;Storage: -20℃~40℃                   |
| Suggest charge voltage    | 6.90~7.20V/cell, DC voltage @25℃           |
| Suggest charge current    | 0.6A                                       |
| Terminal                  | F1/F2                                      |

105.0mm

4.13inch