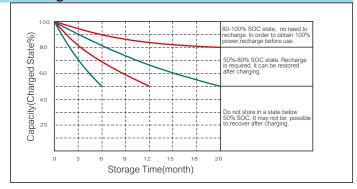

### Storage characteristics

Kaiying Power Supply & Electrical Equip Co., Ltd Email: <a href="mailto:sales@longwaybattery.com">sales@longwaybattery.com</a> Tel:0595-68782266 Fax:0595-68782222 Website: <a href="http://www.longwaybattery.com">http://www.longwaybattery.com</a> Add: Kaiying IndustrialArea, Chengxiang Town, Anxi, Quanzhou, Fujian Province, China KY-IOP-LW6-1.2 B0.May 2023

| General Feature                                                    | Applications                                                                                                                                                                                                                                                       |
|--------------------------------------------------------------------|--------------------------------------------------------------------------------------------------------------------------------------------------------------------------------------------------------------------------------------------------------------------|
| Reliable without leakage                                           | it can be charged continuously for 48 hours without leakage, and can be used in any direction such as side, horizontal, and upside down.                                                                                                                           |
| Super-long service life                                            | Adopt optimization design under deep discharge, and the residual capacity shall not be less than 50% of rated capacity after 96 times of 100hr full capacity cycle life.                                                                                           |
| Low self-discharge rate & strong storage capacity                  | <ul> <li>It still can be used normally after fully battery storage 2 years, and without affecting its service life.</li> <li>it still can be used normally after continuous storage for 120 days at 50% SOC. and without affecting its service life.</li> </ul>    |
| Strong resistance to<br>overdischarge and good<br>recovery ability | Unique lead paste formula and plate ratio design. After the battery is discharged to 0V, the wires are directly short circuited for 3 days. After recharging, the cycle test is conducted 3 times, and the discharge capacity recovers to over 95% aftei100 hours. |
| Environmental friendly product                                     | Meet the RoHS and REACH standards of the EU Battery Directive.                                                                                                                                                                                                     |