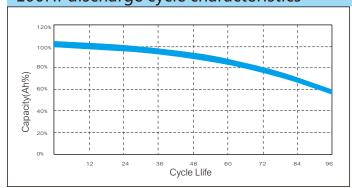

### 100Hr discharge cycle characteristics

| General Feature                                                    | Applications                                                                                                                                                                                                                                                       |
|--------------------------------------------------------------------|--------------------------------------------------------------------------------------------------------------------------------------------------------------------------------------------------------------------------------------------------------------------|
| Reliable without leakage                                           | it can be charged continuously for 48 hours without leakage, and can be used in any direction such as side, horizontal, and upside down.                                                                                                                           |
| Super-long service life                                            | Adopt optimization design under deep discharge, and the residual capacity shall not be less than 50% of rated capacity after 96 times of 100hr full capacity cycle life.                                                                                           |
| Low self-discharge rate & strong storage capacity                  | <ul> <li>It still can be used normally after fully battery storage 2 years, and without affecting its service life.</li> <li>it still can be used normally after continuous storage for 120 days at 50% SOC. and without affecting its service life.</li> </ul>    |
| Strong resistance to<br>overdischarge and good<br>recovery ability | Unique lead paste formula and plate ratio design. After the battery is discharged to 0V, the wires are directly short circuited for 3 days. After recharging, the cycle test is conducted 3 times, and the discharge capacity recovers to over 95% aftei100 hours. |
| Environmental friendly product                                     | Meet the RoHS and REACH standards of the EU Battery Directive.                                                                                                                                                                                                     |