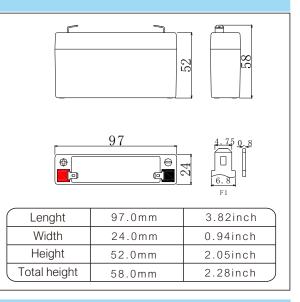

#### Performance

| Nominal Voltage           | 6V (3cell)                                |  |  |
|---------------------------|-------------------------------------------|--|--|
| Rated Capacity            | @25°C                                     |  |  |
| 20hr Rate (0.06A)         | 1.38Ah @ to 1.75V/cell                    |  |  |
| 100hr Rate (0.012A)       | 1.59Ah @ to 1.90V/cell                    |  |  |
| 3hr Rate (0.30A)          | 0.90Ah @ to 1.60V/cell                    |  |  |
| Weight                    | Approx (0.30±3%)kg (0.66lbs)              |  |  |
| Internal Resistance       | Approx 22.0m $\Omega$ fully charged @25°C |  |  |
| Maximum discharge current | 30A(3sec)                                 |  |  |
| Temperature range         | 0°C~50°C;Storage: -20°C~40°C              |  |  |
| Suggest charge voltage    | 6.90~7.20V/cell, DC voltage @25°C         |  |  |
| Suggest charge current    | 0.18A                                     |  |  |
| Terminal                  | F1                                        |  |  |