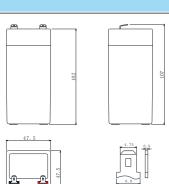

| Lenght       | 47.5mm  | 1.87inch |
|--------------|---------|----------|
| Width        | 47.5mm  | 1.87inch |
| Height       | 102.0mm | 4.02inch |
| Total height | 107.0mm | 4.21inch |
|              |         |          |