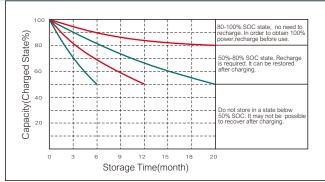

## Storage characteristics

Kaiying Power Supply & Electrical Equip Co., Ltd Email: <u>sales@longwaybattery.com</u> Tel:0595-68782266 Fax:0595-68782222 Website: <u>http://www.longwaybattery.com</u> Add: Kaiying IndustrialArea, Chengxiang Town, Anxi, Quanzhou, Fujian Province, China KY-IOP-LW4-4.5 B0.May 2023

| General Feature                                                    | Applications                                                                                                                                                                                                                                                         |
|--------------------------------------------------------------------|----------------------------------------------------------------------------------------------------------------------------------------------------------------------------------------------------------------------------------------------------------------------|
| Reliable without leakage                                           | • it can be charged continuously for 48 hours without leakage, and can be used in any direction such as side, horizontal, and upside down.                                                                                                                           |
| Super-long service life                                            | • Adopt optimization design under deep discharge, and the residual capacity shall not be less than 50% of rated capacity after 96 times of 100hr full capacity cycle life.                                                                                           |
| Low self-discharge rate & strong storage capacity                  | <ul> <li>It still can be used normally after fully battery storage 2 years, and without affecting its service life.</li> <li>it still can be used normally after continuous storage for 120 days at 50% SOC. and without affecting its service life.</li> </ul>      |
| Strong resistance to<br>overdischarge and good<br>recovery ability | • Unique lead paste formula and plate ratio design. After the battery is discharged to 0V, the wires are directly short circuited for 3 days. After recharging, the cycle test is conducted 3 times, and the discharge capacity recovers to over 95% aftei100 hours. |
| Environmental friendly     product                                 | Meet the RoHS and REACH standards of the EU Battery Directive.                                                                                                                                                                                                       |