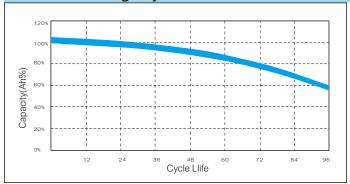

## 100Hr discharge cycle characteristics

| General Feature                                                    | Applications                                                                                                                                                                                                                                                         |
|--------------------------------------------------------------------|----------------------------------------------------------------------------------------------------------------------------------------------------------------------------------------------------------------------------------------------------------------------|
| Reliable without leakage                                           | • it can be charged continuously for 48 hours without leakage, and can be used in any direction such as side, horizontal, and upside down.                                                                                                                           |
| Super-long service life                                            | • Adopt optimization design under deep discharge, and the residual capacity shall not be less than 50% of rated capacity after 96 times of 100hr full capacity cycle life.                                                                                           |
| Low self-discharge rate & strong storage capacity                  | <ul> <li>It still can be used normally after fully battery storage 2 years, and without affecting its service life.</li> <li>it still can be used normally after continuous storage for 120 days at 50% SOC. and without affecting its service life.</li> </ul>      |
| Strong resistance to<br>overdischarge and good<br>recovery ability | • Unique lead paste formula and plate ratio design. After the battery is discharged to 0V, the wires are directly short circuited for 3 days. After recharging, the cycle test is conducted 3 times, and the discharge capacity recovers to over 95% aftei100 hours. |
| Environmental friendly     product                                 | Meet the RoHS and REACH standards of the EU Battery Directive.                                                                                                                                                                                                       |