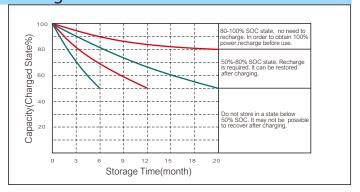

### Storage characteristics

Kaiying Power Supply & Electrical Equip Co., Ltd Email: <a href="mailto:sales@longwaybattery.com">sales@longwaybattery.com</a> Tel:0595-68782266 Fax:0595-68782222 Website: <a href="mailto:http://www.longwaybattery.com">http://www.longwaybattery.com</a> Add: Kaiying IndustrialArea, Chengxiang Town, Anxi, Quanzhou, Fujian Province, China KY-IOP-LW4-4W B0.May 2023

| General Feature                                                    | Applications                                                                                                                                                                                                                                                       |
|--------------------------------------------------------------------|--------------------------------------------------------------------------------------------------------------------------------------------------------------------------------------------------------------------------------------------------------------------|
| Reliable without leakage                                           | it can be charged continuously for 48 hours without leakage, and can be used in any direction such as side, horizontal, and upside down.                                                                                                                           |
| Super-long service life                                            | Adopt optimization design under deep discharge, and the residual capacity shall not be less than 50% of rated capacity after 96 times of 100hr full capacity cycle life.                                                                                           |
| Low self-discharge rate & strong storage capacity                  | <ul> <li>It still can be used normally after fully battery storage 2 years, and without affecting its service life.</li> <li>it still can be used normally after continuous storage for 120 days at 50% SOC. and without affecting its service life.</li> </ul>    |
| Strong resistance to<br>overdischarge and good<br>recovery ability | Unique lead paste formula and plate ratio design. After the battery is discharged to 0V, the wires are directly short circuited for 3 days. After recharging, the cycle test is conducted 3 times, and the discharge capacity recovers to over 95% aftei100 hours. |
| Environmental friendly product                                     | Meet the RoHS and REACH standards of the EU Battery Directive.                                                                                                                                                                                                     |