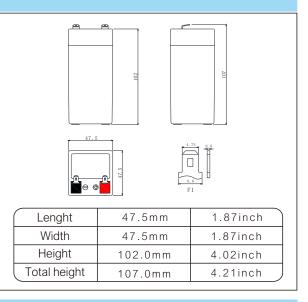

#### Performance

| Nominal Voltage           | 4V (2cell)                                |  |  |
|---------------------------|-------------------------------------------|--|--|
| Rated Capacity            | @25°C                                     |  |  |
| 20hr Rate (0.2A)          | 4.00Ah @ to 1.75V/cell                    |  |  |
| 100hr Rate (0.04A)        | 4.60Ah @ to 1.90V/cell                    |  |  |
| 3hr Rate (1.00A)          | 3.00Ah @ to 1.60V/cell                    |  |  |
| Weight                    | Approx (0.45±3%)kg (0.99lbs)              |  |  |
| Internal Resistance       | Approx 15.0m $\Omega$ fully charged @25°C |  |  |
| Maximum discharge current | 40A(3sec)                                 |  |  |
| Temperature range         | 0°C~50°C;Storage: -20°C~40°C              |  |  |
| Suggest charge voltage    | 4.60~4.80V/cell, DC voltage @25°C         |  |  |
| Suggest charge current    | 0.6A                                      |  |  |
| Terminal                  | F1                                        |  |  |