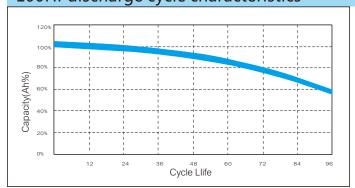

## 100Hr discharge cycle characteristics

| General Feature                                                    | Applications                                                                                                                                                                                                                                                       |
|--------------------------------------------------------------------|--------------------------------------------------------------------------------------------------------------------------------------------------------------------------------------------------------------------------------------------------------------------|
| Reliable without leakage                                           | it can be charged continuously for 48 hours without leakage, and can be used in any direction such as side, horizontal, and upside down.                                                                                                                           |
| Super-long service life                                            | Adopt optimization design under deep discharge, and the residual capacity shall not be less than 50% of rated capacity after 96 times of 100hr full capacity cycle life.                                                                                           |
| Low self-discharge rate & strong storage capacity                  | <ul> <li>It still can be used normally after fully battery storage 2 years, and without affecting its service life.</li> <li>it still can be used normally after continuous storage for 120 days at 50% SOC. and without affecting its service life.</li> </ul>    |
| Strong resistance to<br>overdischarge and good<br>recovery ability | Unique lead paste formula and plate ratio design. After the battery is discharged to 0V, the wires are directly short circuited for 3 days. After recharging, the cycle test is conducted 3 times, and the discharge capacity recovers to over 95% aftei100 hours. |
| Environmental friendly product                                     | Meet the RoHS and REACH standards of the EU Battery Directive.                                                                                                                                                                                                     |